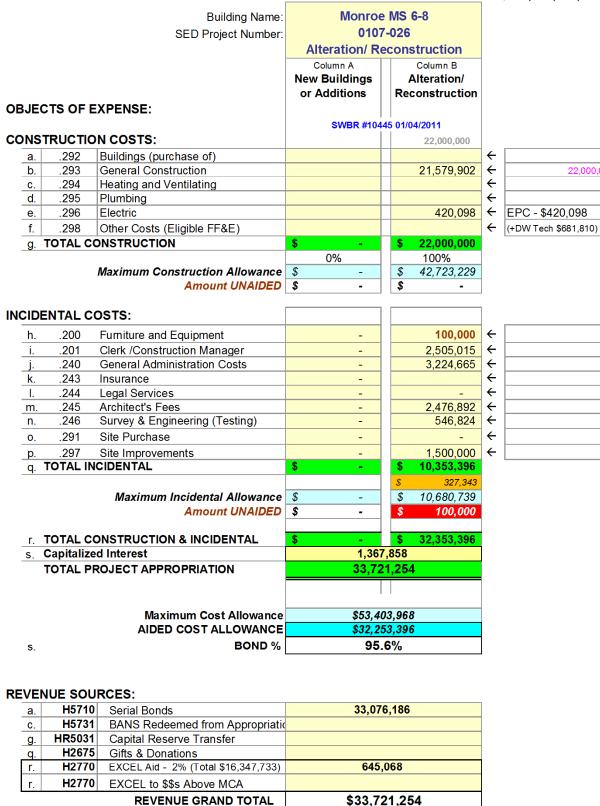

2014 Interest Rate             | 4.750%           |
| Full Year's Amortized Debt Service              | \$<br>1,836,386  |
| Estimated TOTAL Amortized Building aid          | \$<br>26,994,870 |

| Building Aid Ratio (BLD-SBA Larger of Line 25 or 26) |    | 0.980     |
|------------------------------------------------------|----|-----------|
| Reorganization Incentive Decimal (BLD, line 39)      |    | -         |
| Aid Ratio For Amortized Debt Service                 |    | 0.98      |
| Full Year's Aid                                      | \$ | 1,799,658 |
| Aid Begins (CAD + 18 Months)                         |    | 09-15-14  |
| School Fiscal Year                                   |    | 2015-16   |
| Full/Half                                            |    | FULL      |

22,000,000



| Building Name:<br>SED Project Number: |                 |                |
|---------------------------------------|-----------------|----------------|
|                                       | Alteration/     | Reconstruction |
| Vote Date:                            | A9227, 06/16/07 |                |
|                                       |                 |                |
| Plans Complete:                       | L.O.I. 07/30/10 |                |
| Commissioner's Approval Date:         | 03-15-13        |                |
| General Const. Contract SA-139 Date:  | 07-01-14        |                |
| Cert. Substantial Completion:         | 08-15-15        |                |
| ,                                     |                 |                |

Construction BEGIN 07-01-14