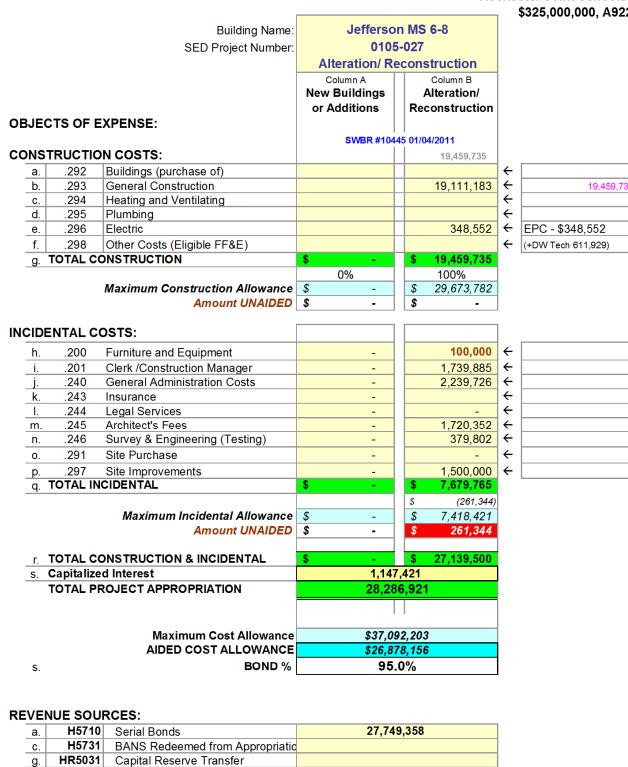

ortized Debt Service              | \$ | 3,188,082  |
| Estimated TOTAL Amortized Building aid          | \$ | 46.864.800 |

### **BUILDING AID CALCULATION:**

| 0.980        | Building Aid Ratio (BLD-SBA Larger of Line 25 or 26) |
|--------------|------------------------------------------------------|
| -            | Reorganization Incentive Decimal (BLD, line 39)      |
| 0.98         | Aid Ratio For Amortized Debt Service                 |
| \$ 3,124,320 | Full Year's Aid                                      |
| 06-15-14     | Aid Begins (CAD + 18 Months)                         |
| 2013-14      | School Fiscal Year                                   |
| HALF         | Full/Half                                            |

H2770 EXCEL to \$\$s Above MCA

**REVENUE GRAND TOTAL** 

CMA



537,563

\$28,286,921

Building Name:

SED Project Number:

Vote Date:

Jefferson MS 6-8
0105-027
Alteration/ Reconstruction
A9227, 06/16/07

Plans Complete: L.O.I. 02/12/10
Commissioner's Approval Date: 03-15-13
General Const. Contract SA-139 Date: 07-01-13
Cert. Substantial Completion: 08-15-14

Construction BEGIN 07-01-13
Construction END 08/01/144

| SWBR #1            | 0445 01/04/2011 | MAX. COS     | T ALLOWANCE       |
|--------------------|-----------------|--------------|-------------------|
| <b>GRADE LEVEL</b> | New/Add         | Construction | <u>Incidental</u> |
| Pre K-6            | 0               | -            | -                 |
| 7-9                | 0               | -            | -                 |
| 7-12               | 0               | -            | -