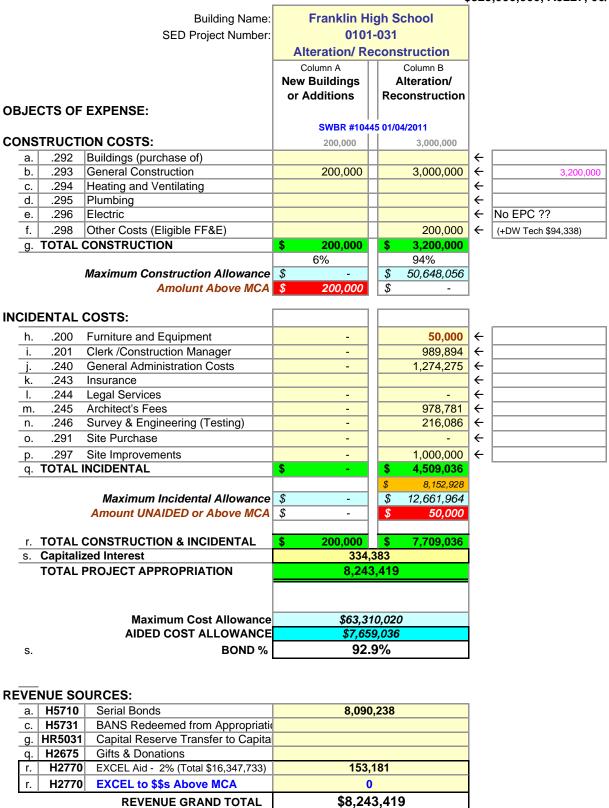

|  |
| 2,747,487 | \$ |                                                                                                                                                          |  |
| 10-15-13  |    |                                                                                                                                                          |  |
| 2013-14   |    |                                                                                                                                                          |  |
| FULL      |    | Full/Half                                                                                                                                                |  |



Building Name:
SED Project Number:

Vote Date:

Plans Complete:
Commissioner's Approval Date:
General Const. Contract SA-139 Date:
Cert. Substantial Completion:

Pranklin High School
0101-031
Alteration/ Reconstruction
A9227, 06/16/07

L.O.I. ???
04-15-12
04-15-13
07-15-15

Construction BEGIN 04-15-13
Construction END 07-15-15

SWBR #10445 01/04/2011

|                                 | BAU             | N        | MAX. COST ALLOWANCE                    |                                   |
|---------------------------------|-----------------|----------|----------------------------------------|-----------------------------------|
| <b>GRADE LEVEL</b>              | New/Add         | <u>c</u> | onstruction                            | <u>Incidental</u>                 |
| Pre K-6