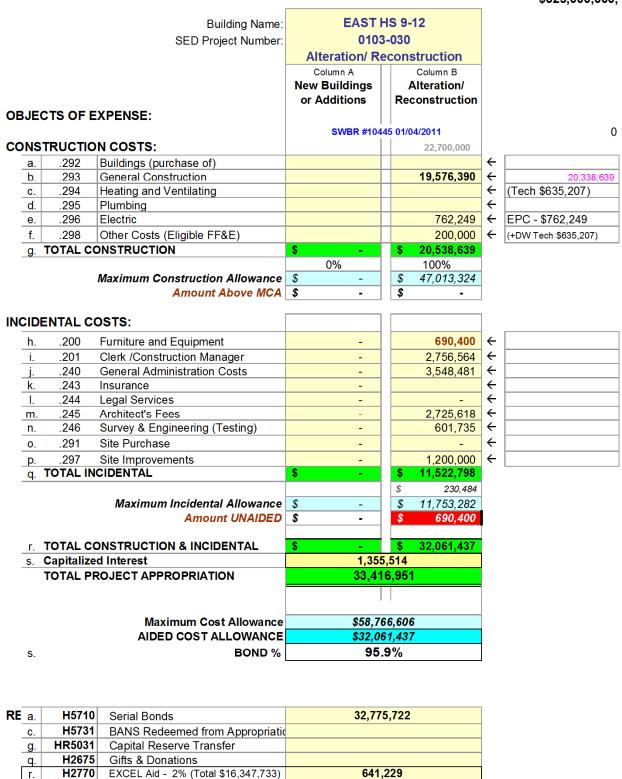

ster Series 2013 Interest Rate             | 4.875%           |
| Full Year's Amortized Debt Service              | \$<br>1,531,952  |
| Estimated TOTAL Amortized Building aid          | \$<br>22,519,695 |

| Building Aid Ratio (BLD-SBA Larger of Line 25 or 26) |    | 0.980     |
|------------------------------------------------------|----|-----------|
| Reorganization Incentive Decimal (BLD, line 39)      |    | -         |
| Aid Ratio For Amortized Debt Service                 |    | 0.98      |
| Full Year's Aid                                      | \$ | 1,501,313 |
| Aid Begins (CAD + 18 Months)                         |    | 09-15-14  |
| School Fiscal Year                                   |    | 2014-15   |
| Full/Half                                            |    | FULL      |



\$33,416,951

Building Name:
SED Project Number:

Alteration/ Reconstruction

Vote Date: **A9227, 06/16/07** 

Plans Complete: L.O.I. 02/12/10
Commissioner's Approval Date: 12-15-12
General Const. Contract SA-139 Date: 04-01-13
Cert. Substantial Completion: 08-15-15

Construction BEGIN 04/01/02013
Construction END 08-01-13

| SWBR #10445 01/04/2011 |         | MAX. COST ALLOWANCE |                   |
|------------------------|---------|---------------------|-------------------|
| <b>GRADE LEVEL</b>     | New/Add | Construction        | <u>Incidental</u> |
| Pre K-6                | 0       | -                   | -                 |
| 7-9                    | 0       | -                   | -                 |
| 7-12                   | 0       | -                   | -