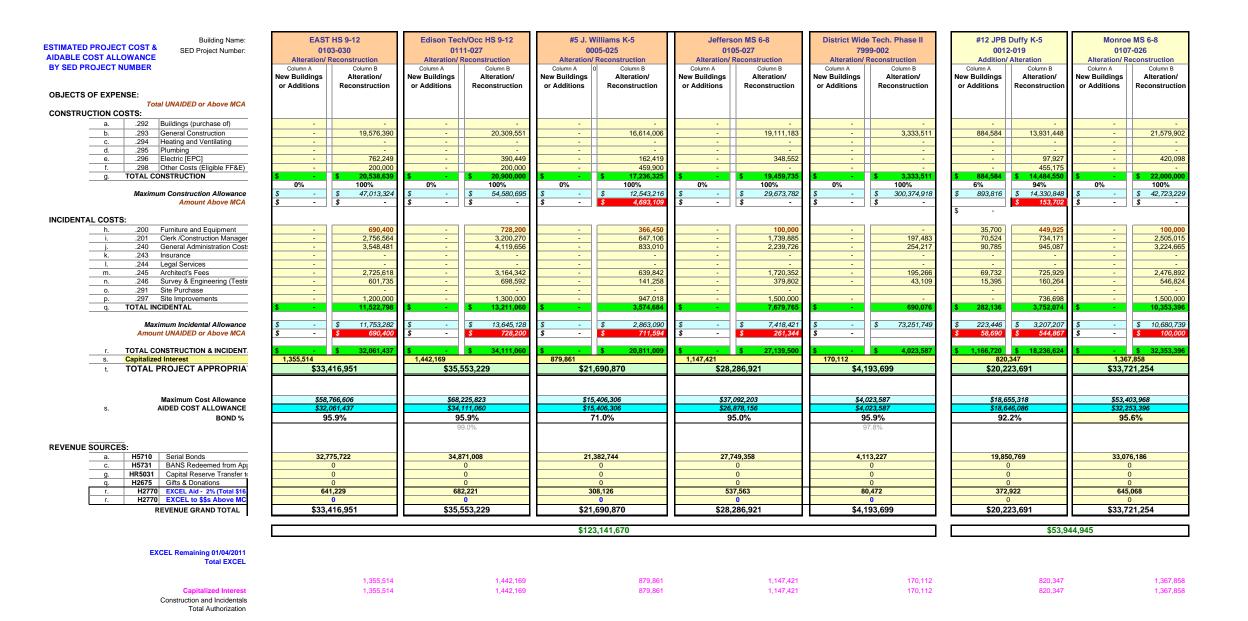

|                                                            |                                                                       |
| Capitalized Interest   13,183,191                                                                                                    | 780,276<br>780,276                                                | 1,012,121<br>1,012,121                                           | 821,955<br>821,955                                                                          | 1,770,190<br>1,770,190                                 | 334,383<br>334,383                                             | 1,093,880<br>1,093,880                                     | 187,104<br>187,104                                                    |





## **Rochester Joint Schools Construction Board** \$325,000,000, A9227, 06/16/2007

|            |          |                                              |                            |     |                               | 1            | ψ323,000,000, A32    |
|------------|----------|----------------------------------------------|----------------------------|-----|-------------------------------|--------------|----------------------|
|            |          | Building Name:                               | #17 Enrice                 | o I | Fermi K-5                     |              |                      |
|            |          | SED Project Number:                          | 0017                       |     |                               |              |                      |