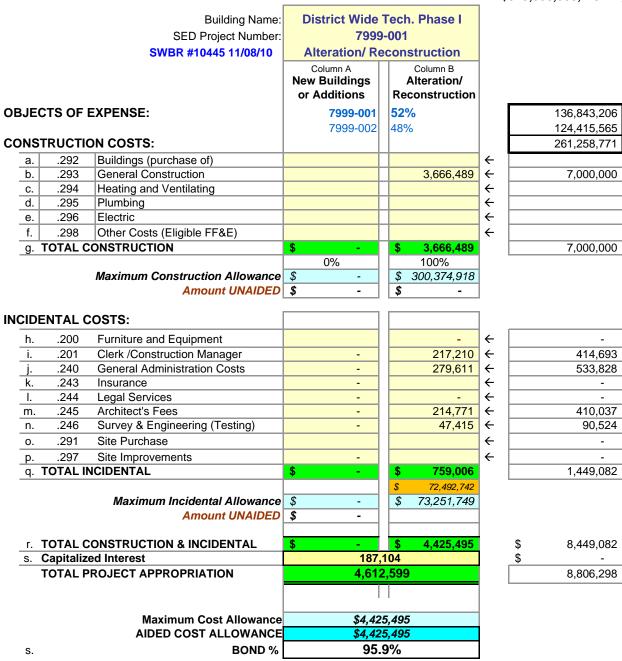

| 5.000%           |
| Full Year's Amortized Debt Service              | \$<br>2,587,435  |
| Estimated TOTAL Amortized Building aid          | \$<br>38,035,290 |

### **BUILDING AID CALCULATION:**

| 0.980        | Building Aid Ratio (BLD-SBA Larger of Line 25 or 26) |
|--------------|------------------------------------------------------|
| -            | Reorganization Incentive Decimal (BLD, line 39)      |
| 0.98         | Aid Ratio For Amortized Debt Service                 |
| \$ 2,535,686 | Full Year's Aid                                      |
| 10-15-13     | Aid Begins (CAD + 18 Months)                         |
| 2013-14      | School Fiscal Year                                   |
| FULL         | Full/Half                                            |

REVENUE GRAND TOTAL



### **REVENUE SOURCES:**

| a.       | H5710  | Serial Bonds                        | 4,524,089   |
|----------|--------|-------------------------------------|-------------|
| c.<br>g. | H5731  | BANS Redeemed from Appropriation    |             |
| g.       | HR5031 | Capital Reserve Transfer            | 0           |
| q.       | H2675  | Gifts & Donations                   |             |
| r.       | H2770  | EXCEL Aid - 2% (Total \$16,347,733) | 88,510      |
| r.       | H2770  | EXCEL to \$\$s Above MCA            | 0           |
|          |        | REVENUE GRAND TOTAL                 | \$4,612,599 |

Building Name:
SED Project Number:

Vote Date:

Plans Complete:
Commissioner's Approval Date:
General Const. Contract SA-139 Date:

District Wide Tech. Phase I 7999-001

Alteratio